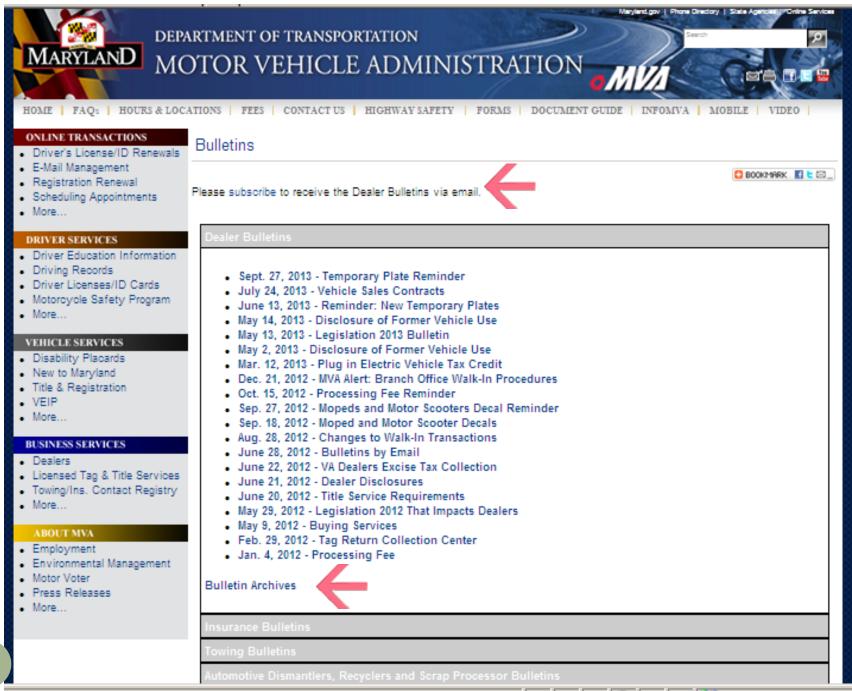

Note: A dealership's employees may sign up to receive dealer bulletins via email.

### **Dealer Bulletins**

| MARYLAND MC                                                                                                                                                                                                                                                                    | ARTMENT OF TRANSPORTATION                                                                                                                                                                                                                                                                                                                                         |
|--------------------------------------------------------------------------------------------------------------------------------------------------------------------------------------------------------------------------------------------------------------------------------|-------------------------------------------------------------------------------------------------------------------------------------------------------------------------------------------------------------------------------------------------------------------------------------------------------------------------------------------------------------------|
| ONLINE TRANSACTIONS Online Registration Renewal E-Mail Management Mopeds/Scooters/ORVs Scheduling Appointments More                                                                                                                                                            | Subscribe to MVA Dealer Bulletins                                                                                                                                                                                                                                                                                                                                 |
| DRIVER SERVICES  DRIVER Education Information Driving Records Driver Licenses/ID Cards More <u>VENCLE SERVICES</u> Disability Placards New to Maryland Title & Registration VEIP More <u>BUSINESS SERVICES</u> Licensed Tag & Title Services Towinglins. Contact Registry More | Mailing List Subscription Please complete the form below to sign up for this mailing list. To update or cancel current subscriptions, use the link below. Update/Cancel Subscriptions Subscribe to Email List: Dealer Bulletins Email Address: Dealership or Company Name: Contact Person: Job Title or Capacity: Telephone Number: Dealer Number: Dealer Number: |
| <ul> <li>Employment</li> <li>Environmental Management</li> <li>Fees</li> <li>Motor Voter</li> <li>More</li> </ul>                                                                                                                                                              | Contact Us   Privacy and Security Statement   Copyright Statement   Content Accuracy Statement                                                                                                                                                                                                                                                                    |