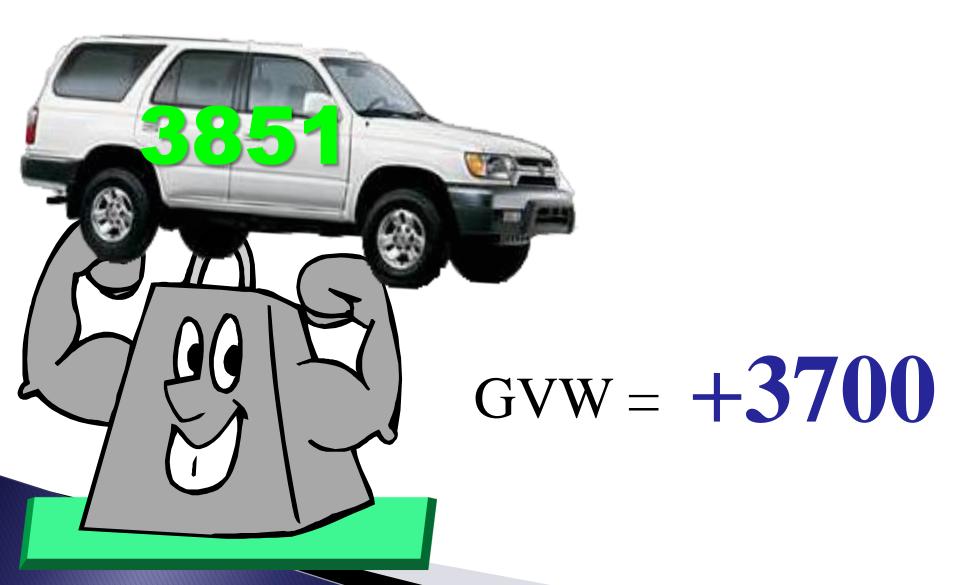

| County       |        | State      | Zip Code |
| Name of Owner          |              |                                |      | Name of Co-O    | wner         |        |            |          |
| Signature of Owner     |              | Da                             | te   | Signature of Co | o-Owner      |        |            | Date     |
| Owner's Soundex        |              |                                |      | Co-Owner's So   | oundex       |        |            |          |
| Owner's Street Address |              |                                |      | Co-Owner's St   | reet Address |        |            |          |
| City                   | county St    | tate Zip                       | Code | City            |              | County | State      | Zip Code |









GVW = 00N/A

# SUBMITTING TITLE WORK TO THE MVA





\*BUNDLE REPORT SHOULD BE ON TOP OF ALL THE TITLE RECORDS IN THAT BUNDLE REPORT.

\*ALL TITLE RECORDS SHOULD BE LISTED IN ORDER AS SEEN IN THAT BUNDLE REPORT.

## EACH TITLE RECORD SHOULD BE AS FOLLOWS: FROM TOP TO BOTTOM (FIRST TO LAST)

- Maryland MVA Title/Reg Receipt
- Registration card (IF TRANSFERRING TAGS)
- Application for Certificate of Title (VR-005)
- · Certificate of Origin, Title, or other acceptable ownership document
- Lien Release-Notice of Security Interest Filing
- Dealer Reassignment(s)
- Dealer's Bill of Sale
- Miscellaneous MVA Forms
- Odometer Mileage Statements
- Maryland Safety Inspection Certificate
- Vehicle Emission Report (IF SUBMITTED)

EACH TITLE RECORD SHOULD BE SEPARATED.

DO NOT USE AN EXCESSIVE NUMBE