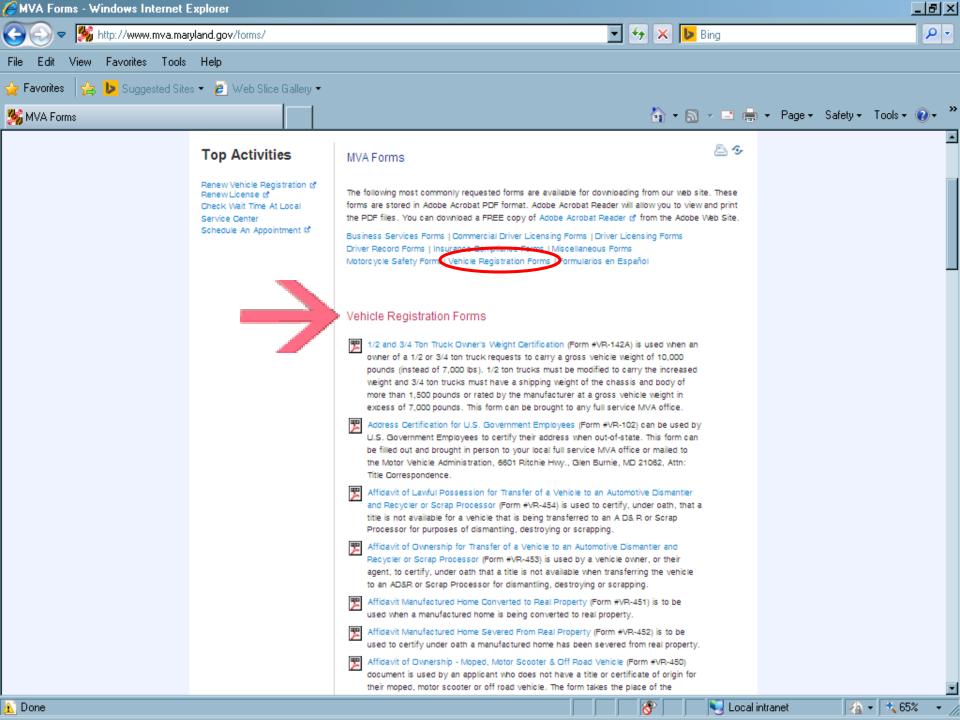

## **Available Resources**

http://www.mva.maryland.gov/

# Interactive Titling and Registration Manual

#### Available on MVA's website

http://www.mva.maryland.gov/businesses/ doc s/Interactive-Title-and-Registration-Manual.pdf

Fax Numbers: 410-424-3629/410-768-7070

Supervisor: Ranae Johnson rjohnson3@mva.maryland.gov