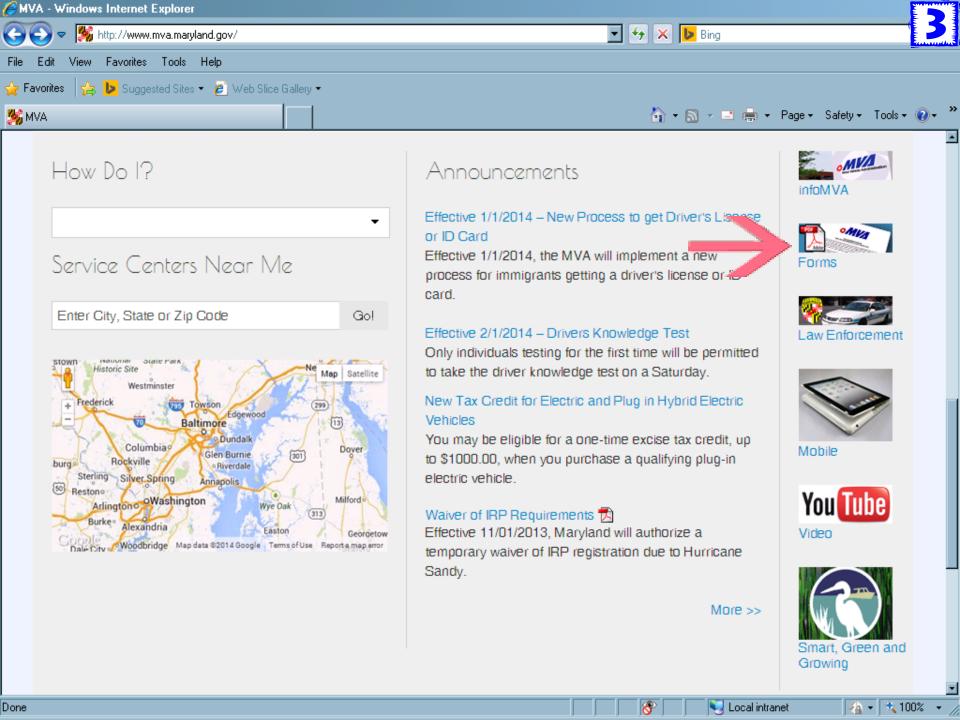

## **Available Resources**

http://www.mva.maryland.gov/

# Interactive Titling and Registration Manual

#### Available on MVA's website

http://www.mva.maryland.gov/businesses/ doc s/Interactive-Title-and-Registration-Manual.pdf

Fax Numbers: 410-424-3629/410-768-7070

Supervisor: Ranae Johnson rjohnson3@mva.maryland.gov