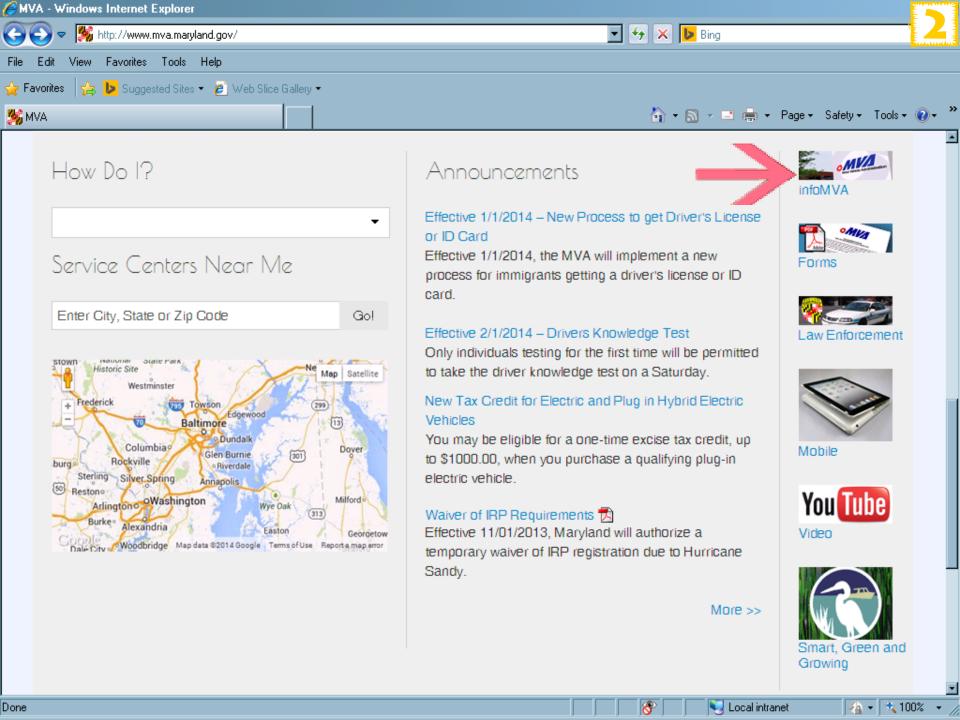

## **Available Resources**

http://www.mva.maryland.gov/

#### Available on MVA's website

http://www.mva.maryland.gov/businesses/ doc s/Interactive-Title-and-Registration-Manual.pdf

Fax Numbers: 410-424-3629/410-768-7070

Supervisor: Ranae Johnson rjohnson3@mva.maryland.gov