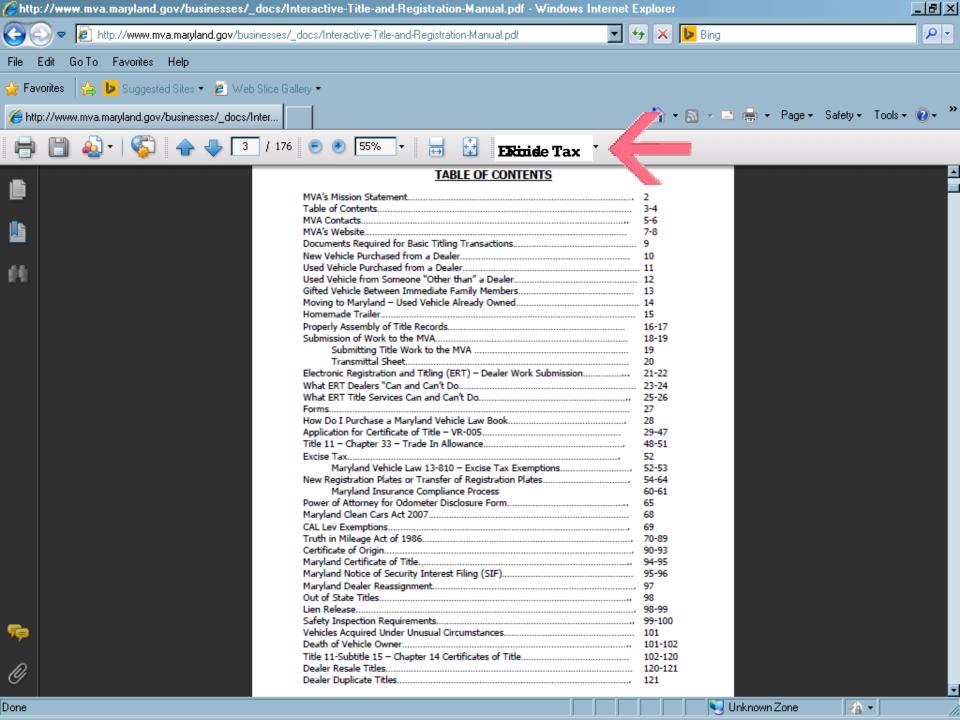

# Interactive Titling and Registration Manual

#### Available on MVA's website

http://www.mva.maryland.gov/businesses/ doc s/Interactive-Title-and-Registration-Manual.pdf

Fax Numbers: 410-424-3629/410-768-7070

Supervisor: Ranae Johnson rjohnson3@mva.maryland.gov