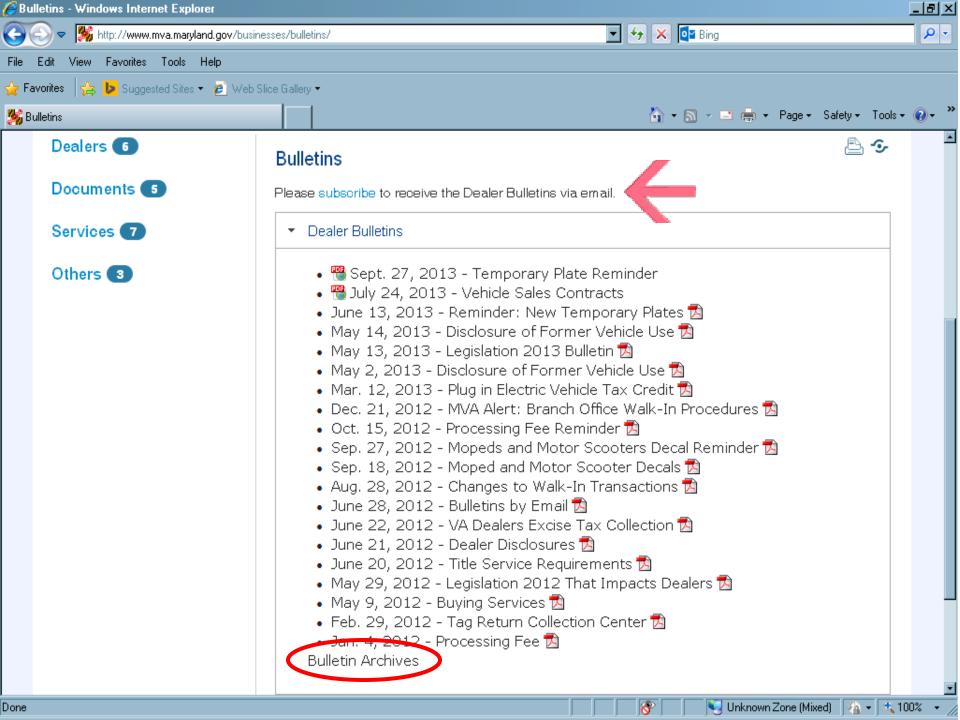

formation and guidance to help you better understand what is required to Title and Register vehicles in Maryland.



# Objectives:

- We want you to do business the right way
- Be in compliance with Maryland Vehicle Laws
- Provide great service to your customers
- And of course, we are here to help

# Topics

- Available Resources
- Contact information for MVA
- Maryland Vehicle Laws related to Titling and Registering vehicles
- Transaction Processing

Before we begin, we have a few housekeeping items....





# Please silence or put all cell phones on vibrate



Restrooms are just outside the door

# Questions & Answers

We encourage and will provide time for questions after each session has ended

## 15 MIN BREAK



## **Available Resources**

http://www.mva.maryland.gov/





















# Interactive Titling and Registration Manual

#### Available on MVA's website

http://www.mva.maryland.gov/businesses/ doc s/Interactive-Title-and-Registration-Manual.pdf













Fax Numbers: 410-424-3629/410-768-7070

Supervisor: Ranae Johnson rjohnson3@mva.maryland.gov

- (A, B) J. Stewart jstewart4@mva.maryland.gov
  - (L, R) L. Green ltyler@mva.maryland.gov
- (C,U,V,Y) D. Marsch dmarsch@mva.maryland.gov
  - (D,F, M) B. Wiland bwiland@mva.maryland.gov
  - (G, H, I) V. Jenkins vjenkins@mva.maryland.gov
    - (J,O,Q) S. Hines shines@mva.maryland.gov
- (S,T,W) D. Bernhardt dyarbrough@mva.maryland.gov
  - (E, P) K. Owens kowens@mva.maryland.gov
  - (K, N, X, Z) N. Ipalook <u>nipalook@mva.maryland.gov</u>



# Title 13—Governs the vehicle laws of Certificate title and registratio