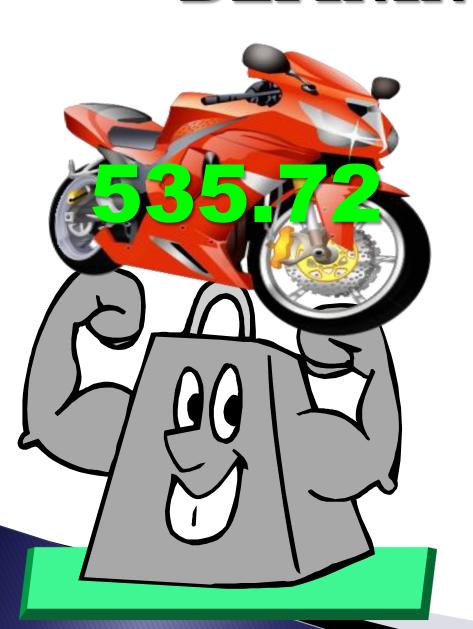

| County       |        | State      | Zip Code |
| Name of Owner          |              |                                |      | Name of Co-O    | wner         |        |            |          |
| Signature of Owner     |              | Da                             | te   | Signature of Co | o-Owner      |        |            | Date     |
| Owner's Soundex        |              |                                |      | Co-Owner's So   | oundex       |        |            |          |
| Owner's Street Address |              |                                |      | Co-Owner's St   | reet Address |        |            |          |
| City                   | county St    | tate Zip                       | Code | City            |              | County | State      | Zip Code |









GVW = 00N/A

# SUBMITTING TITLE WORK TO THE MVA





\*BUNDLE REPORT SHOULD BE ON TOP OF ALL THE TITLE RECORDS IN THAT BUNDLE REPORT.

\*ALL TITLE RECORDS SHOULD BE LISTED IN ORDER AS SEEN IN THAT BUNDLE REPORT.

## EACH TITLE RECORD SHOULD BE AS FOLLOWS: FROM TOP TO BOTTOM (FIRST TO LAST)

- Maryland MVA Title/Reg Receipt
- Registration card (IF TRANSFERRING TAGS)
- Application for Certificate of Title (VR-005)
- · Certificate of Origin, Title, or other acceptable ownership document
- Lien Release-Notice of Security Interest Filing
- Dealer Reassignment(s)
- Dealer's Bill of Sale
- Miscellaneous MVA Forms
- Odometer Mileage Statements
- Maryland Safety Inspection Certificate
- Vehicle Emission Report (IF SUBMITTED)

EACH TITLE RECORD SHOULD BE SEPARATED.

DO NOT USE AN EXCESSIVE NUMBER