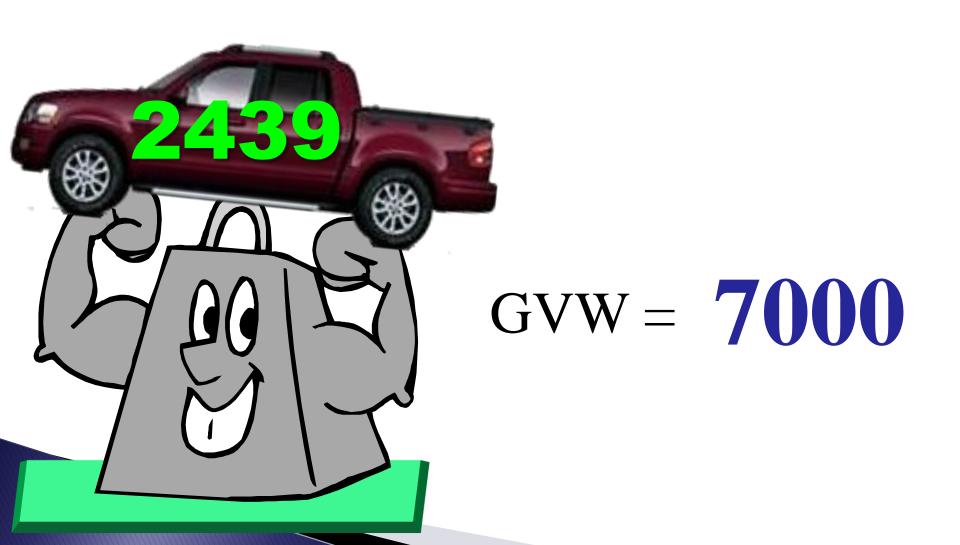

| County       |        | State      | Zip Code |
| Name of Owner          |              |                                |      | Name of Co-O    | wner         |        |            |          |
| Signature of Owner     |              | Da                             | te   | Signature of Co | o-Owner      |        |            | Date     |
| Owner's Soundex        |              |                                |      | Co-Owner's So   | oundex       |        |            |          |
| Owner's Street Address |              |                                |      | Co-Owner's St   | reet Address |        |            |          |
| City                   | county St    | tate Zip                       | Code | City            |              | County | State      | Zip Code |









GVW = 00N/A

# SUBMITTING TITLE WORK TO THE MVA





\*BUNDLE REPORT SHOULD BE ON TOP OF ALL THE TITLE RECORDS IN THAT BUNDLE REPORT.

\*ALL TITLE RECORDS SHOULD BE LISTED IN ORDER AS SEEN IN THAT BUNDLE REPORT.

## EACH TITLE RECORD SHOULD BE AS FOLLOWS: FROM TOP TO BOTTOM (FIRST TO LAST)

- Maryland MVA Title/Reg Receipt
- Registration card (IF TRANSFERRING TAGS)
- Application for Certificate of Title (VR-005)
- · Certificate of Origin, Title, or other acceptable ownership document
- Lien Release-Notice of Security Interest Filing
- Dealer Reassignment(s)
- Dealer's Bill of Sale
- Miscellaneous MVA Forms
- Odometer Mileage Statements
- Maryland Safety Inspection Certificate
- Vehicle Emission Report (IF SUBMITTED)

EACH TITLE RECORD SHOULD BE SEPARATED.

DO NOT USE AN EXCESSIVE NUM