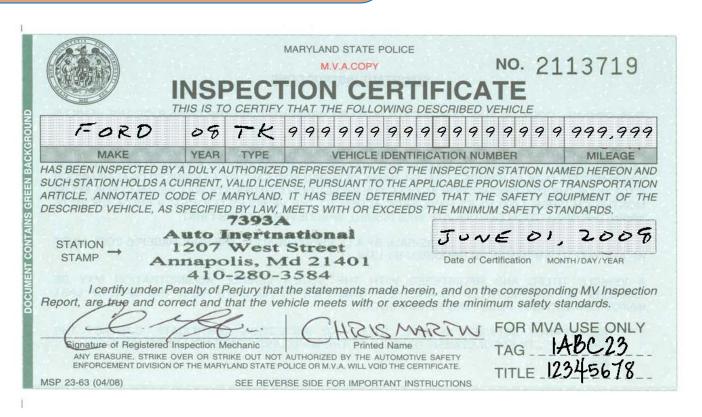

#### **Used Vehicle Purchased From A Dealer**

- Complete the Maryland Application for Certificate of Title, (VR-005), and submit the following:
  - Certificate of Title properly assigned
  - Dealer Reassignments if required
  - Original Dealer's Bill of Sale
  - Maryland Safety Inspection Certificate
  - Lien Release if required
  - Odometer Disclosure Statement
  - Customer's Insurance Coverage (on VR-005)
  - Registration Card if transferring tags \$10.00 fee
  - Taxes
  - Title Fee of \$100.00 except for short-term rental \$50.00, motor scooters and moped \$20.00
  - Lien Filling Fee of \$20.00 for each lien recorded