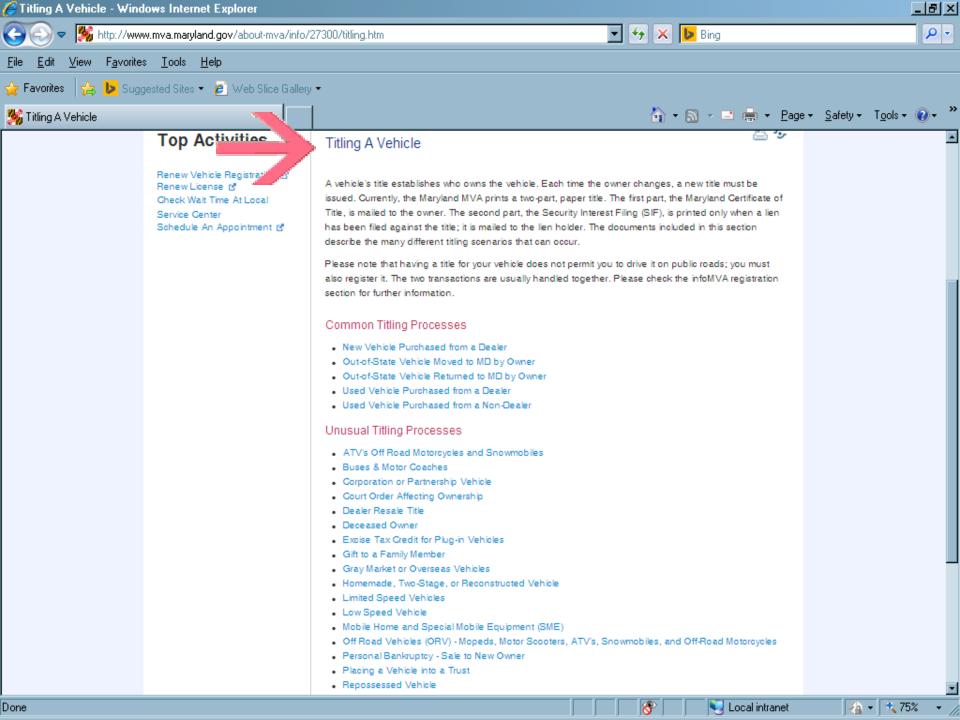

# What is Required for Basic Titling Transactions

#### New Vehicle Purchased From A Dealer

- Complete the Maryland Application for Certificate of Title, (VR-005), and submit the following:
  - Certificate of Origin properly assigned
  - Dealer Reassignment if required
  - Original Dealer's Bill of Sale
  - Odometer Disclosure Statement
  - Customer's Insurance Coverage (on VR-005)
  - Registration Card if transferring tags \$10.00 fee
  - Taxes
  - Title Fee of \$100.00 except for short-term rental \$50.00, motor scooters and moped \$20.00
  - Lien Filling Fee of \$20.00 for each lien recorded

#### **Used Vehicle Purchased From A Dealer**

- Complete the Maryland Application for Certificate of Title, (VR-005), and submit the following:
  - Certificate of Title properly assigned
  - Dealer Reassignments if required
  - Original Dealer's Bill of Sale
  - Maryland Safety Inspection Certificate
  - Lien Release if required
  - Odometer Disclosure Statement
  - Customer's Insurance Coverage (on VR-005)
  - Registration Card if transferring tags \$10.00 fee
  - Taxes
  - Title Fee of \$100.00 except for short-term rental \$50.00, motor scooters and moped \$20.00
  - Lien Filling Fee of \$20.00 for each lien recorded