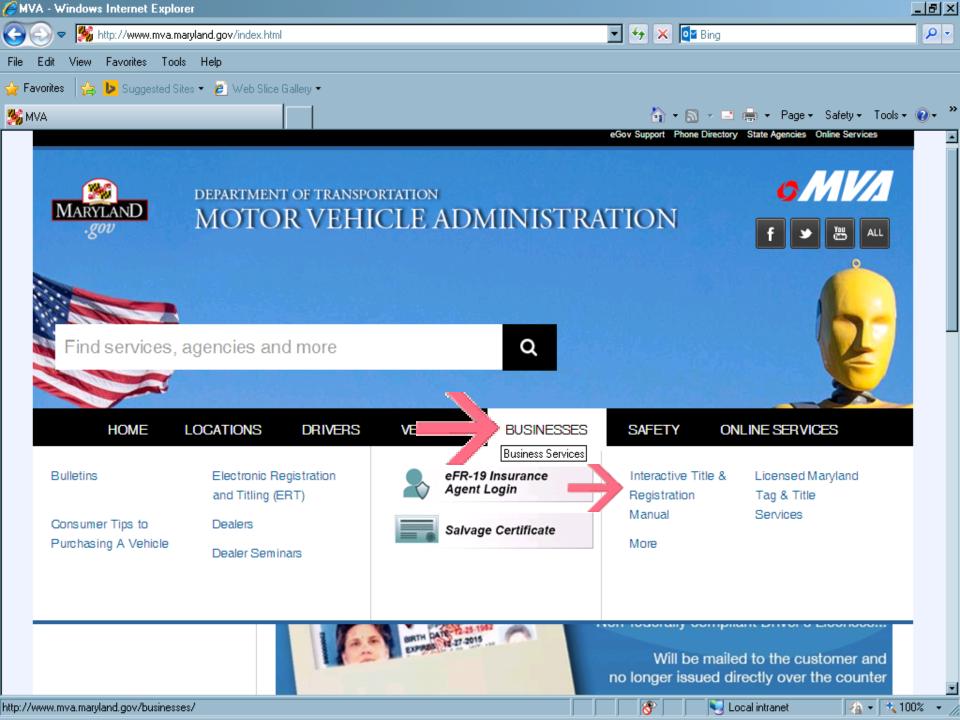

## **Available Resources**

http://www.mva.maryland.gov/

# Interactive Titling and Registration Manual

#### Available on MVA's website

http://www.mva.maryland.gov/businesses/ doc s/Interactive-Title-and-Registration-Manual.pdf

Fax Numbers: 410-424-3629/410-768-7070

Supervisor: Ranae Johnson rjohnson3@mva.maryland.gov