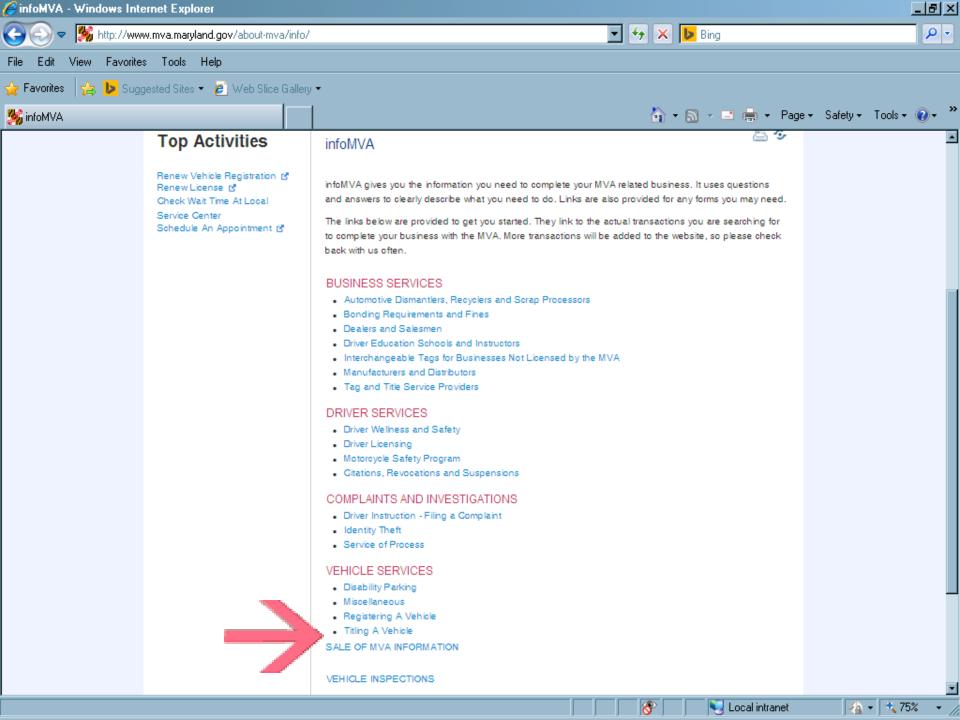

# Interactive Titling and Registration Manual

#### Available on MVA's website

http://www.mva.maryland.gov/businesses/ doc s/Interactive-Title-and-Registration-Manual.pdf

Fax Numbers: 410-424-3629/410-768-7070

Supervisor: Ranae Johnson rjohnson3@mva.maryland.gov