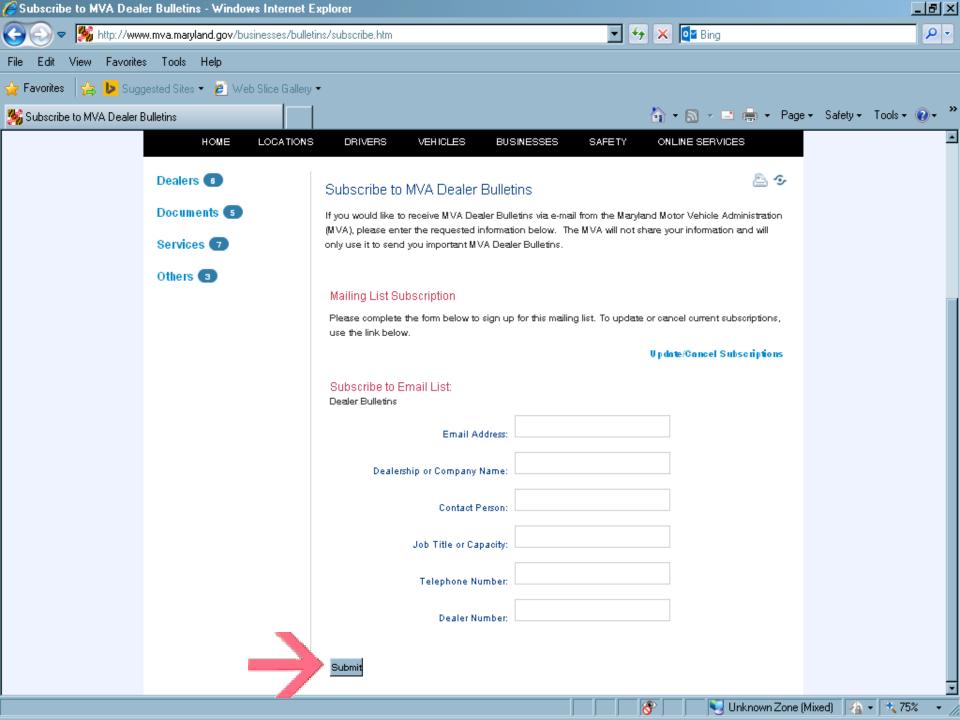

## **Available Resources**

http://www.mva.maryland.gov/

# Interactive Titling and Registration Manual

#### Available on MVA's website

http://www.mva.maryland.gov/businesses/ doc s/Interactive-Title-and-Registration-Manual.pdf

Fax Numbers: 410-424-3629/410-768-7070

Supervisor: Ranae Johnson rjohnson3@mva.maryland.gov