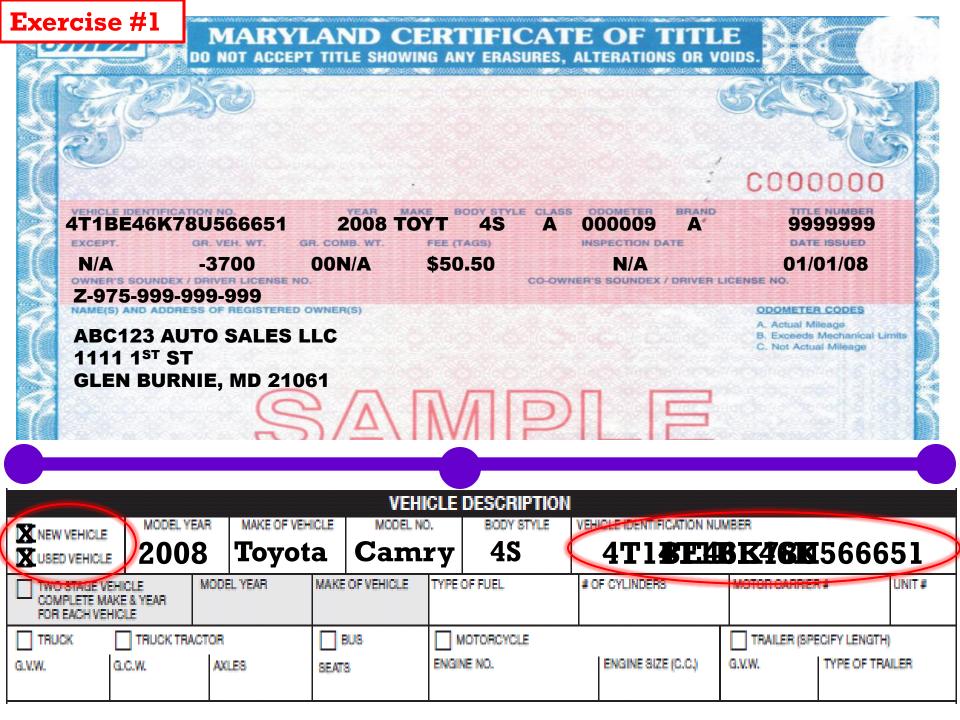

|                                 |                   |

#### APPLICATION FOR CERTIFICATE OF TITLE

READ INSTRUCTIONS ON REVERSE SIDE APPLICANT'S FIRST NAME MIDDLE LAST LAST CO-APPLICANT'S FIRST NAME MIDDLE I. INIVIAL only Doe 101,98 CO-APPLICANT'S SOUNDEX/MARYLAND DRIVER'S LICENSE NO. / FEIN # DATE OF BIRTH **12-975-4665-994** CITY OR TOWN CO-APPLICANT'S STREET ADDRESS CITY OR TOWN **1223M** a Marsh 1. Sto Box 4567 **Povepolis** STATE ZIP CODE EMAIL ADDRESS COUNTY STATE ZIP CODE EMAIL ADDRESS COUNTY **29403** | jdoe@yahoo.com MB **AIA** JOINT TENANTS STHE VEHICLE TO BE TITLED AS JOINT TENANTS OR TENANTS BY ENTIRETIES? ☐ TENANTS BY ENTIRETIES



| Exe       | ercise #2                           | certifies that the vehicle